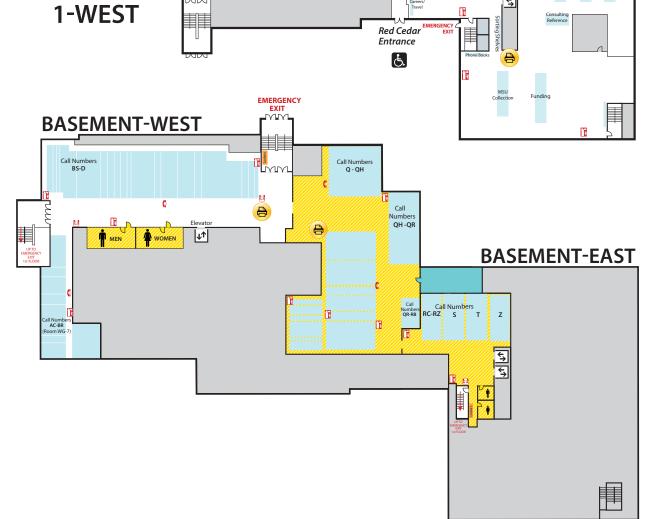

#### First Floor WEST

- Chavez Collection
- Children's Nook
- CyberCafe
- Development Office
- Faculty Book Collection (Hollander)
- Human Resources
- New Books
- Special Collections

**BASEMENT WEST** 

• Call Numbers A-D

• Student Employment (Library; Human Resources)

#### **BASEMENT CENTER**

• Call Numbers Q-RB

#### **BASEMENT EAST**

Call Numbers RC-Z (Except TR)