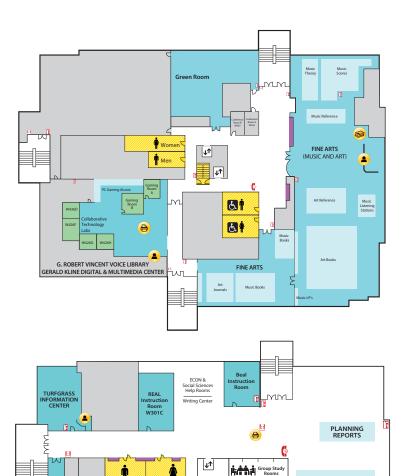

#### 4-WEST

- Call Numbers M, N & TR (Fine Arts Library)
- Collaborative Tech Labs (A/V Labs W426H & G; Smartboard Labs W426D & F)
- Conference Rooms A and B
- Digital and Multimedia Center (Kline DMC)
- Fine Arts Library (Music and Art)
- Gaming Rooms
- Green Room
- Vincent Voice Library

#### 3-WEST

- Call Numbers G1000-9999 (Map Library)
- Collaborative Tech Lab (Presentation Lab W308F)
- Government Documents (U.S. and Oversize)
- 3-West Instruction Room (REAL)
- Beal Instruction Room
- Map Library
- Planning Reports
- Turfgrass Information Center
- Oversize Collection
- ECON and Social Sciences Help Room
- Writing Center