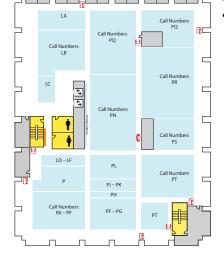

#### 4-EAST

• Call Numbers L & P

- Call Numbers F-J
- Distance Learning Services

#### **BASEMENT CENTER**

• Call Numbers Q-RB