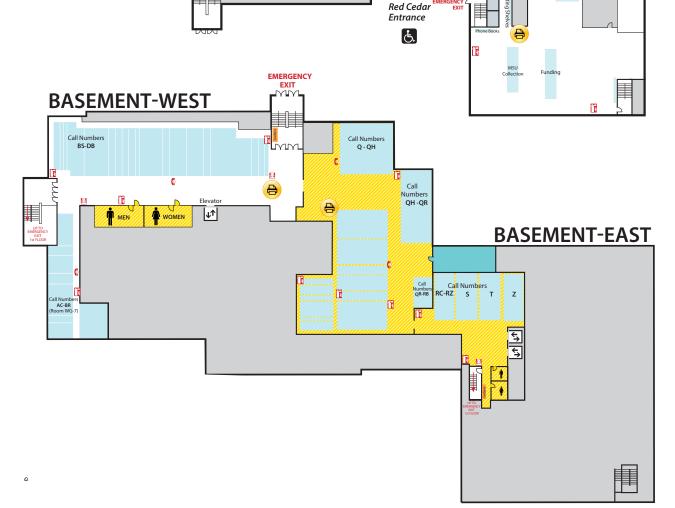

## **BASEMENT CENTER**

• Call Numbers Q-RB

### **BASEMENT EAST**

Call Numbers RC-Z (Except TR)