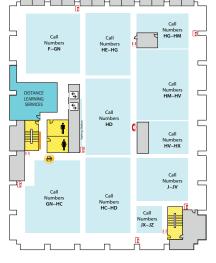

ibrary
- Planning Reports
- Turfgrass Information Center
- Oversize Collection
- ECON and Social Sciences Help Room
- Writing Center

#### 2-WEST

- Group Study Rooms
- Children's and Young Adult Literature Collection
- Collaborative Tech Lab (Mediascape Lab W220)
- Hollander MakeCentral (Copy Center)
- Course Materials Program
- Current Periodicals
- Beaumont Instruction Room
- Digital Scholarship Lab
- Passport Services
- Red Cedar West Instruction Room

Sparty's

Cyber Café

1-WEST

EMERGENCY

- MakeCentral (Hollander)
- Microforms
- Nursing Mothers' Room
- Passport Services

### First Floor WEST

- · Children's Nook
- CyberCafe
- Development Office
- (Hollander)
- Human Resources
- Special Collections





# 4-EAST • Call Numbers L & P

- Call Numbers F-J
- Distance Learning Services



#### 2-EAST

- Africana Reference
- Area Studies
- Call Numbers DC E



1-EAST

REFERENCE

**Beaumont** Entrance

**EMERGENCY** 

- Chavez Collection

- Faculty Book Collection
- New Books
- Student Employment (Library; Human Resources)

#### **First Floor CENTER** Assistive Technology Center

- Patron Services
- Reserves
- Reference Desk (Ask a Librarian)

# First Floor EAST

- Browsing Collection
- Careers Collection
- Collaborative Tech Lab (E102) Funding Center
- Government Documents
- (Census, Michigan)
- Reference Collection
- Travel Guides





Locations may have changed due to ongoing space renovations. Please visit a service desk for additional assistance.



## **BASEMENT CENTER**

• Call Numbers Q-RB

### **BASEMENT EAST**

Call Numbers RC-Z (Except TR)