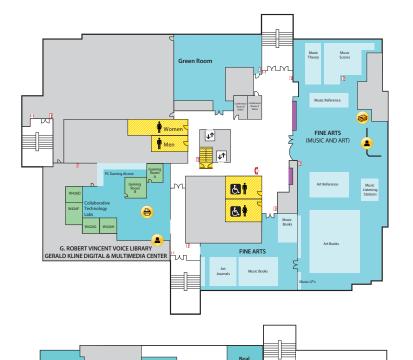

#### 4-WEST

- Call Numbers M, N & TR (Fine Arts Library)
- Collaborative Tech Labs (A/V Labs W426H & G; Smartboard Labs W426D & F)
- Conference Rooms A and B
- Digital and Multimedia Center (Kline DMC)
- Fine Arts Library (Music and Art)
- Gaming Rooms
- Green Room
- Vincent Voice Library