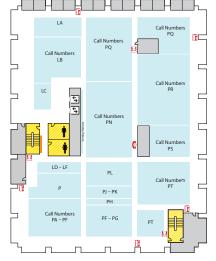

#### 3-WEST

- Call Numbers G1000-9999 (Map Library)
- Collaborative Tech Lab (Presentation Lab W308F)
- Government Documents (U.S. and Oversize)
- 3-West Instruction Room (REAL)
- Beal Instruction Room
- Map Library
- Planning Reports
- Turfgrass Information Center
- Oversize Collection
- ECON and Social Sciences Help Room
- Writing Center