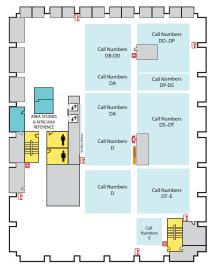

#### 2-EAST

- Africana Reference
- Area Studies
- Call Numbers D-E

1-EAST

REFERENCE

**BASEMENT-EAST** 

- **First Floor CENTER** Assistive Technology Center
- Patron Services
- Reserves
- Reference Desk (Ask a Librarian)