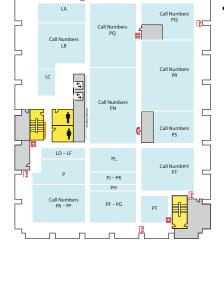

#### 3-WEST

- Call Numbers G1000-9999 (Map Library)
- Collaborative Tech Lab (Presentation Lab W308F)
- Government Documents (U.S. and Oversize)
- 3-West Instruction Room (REAL)
- Beal Instruction Room
- Map Library
- Planning Reports
- Turfgrass Information Center
- Oversize Collection
- ECON and Social Sciences Help Room

### 4-EAST

• Call Numbers L & P

#### **3-EAST**

- Call Numbers F-J
- Distance Learning Services