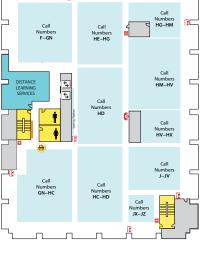

#### **3-EAST**

- Call Numbers F-J
- Distance Learning Services

#### 2-EAST

- Africana Reference
- Area Studies
- Call Numbers D-E

1-EAST

REFERENCE

**BASEMENT-EAST** 

- **First Floor CENTER** Assistive Technology Center
- Patron Services
- Reserves
- Reference Desk (Ask a Librarian)