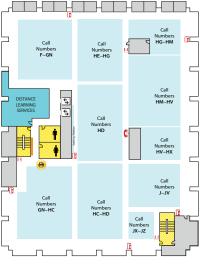

al Sciences Help Room
- Writing Center

# 2-WEST

- Group Study Rooms
- Children's and Young Adult Literature Collection
- Collaborative Tech Lab (Mediascape Lab W220)
- Hollander MakeCentral (Copy Center)
- Course Materials Program
- Current Periodicals
- Beaumont Instruction Room
- Digital Scholarship Lab
- Passport Services
- Red Cedar West Instruction Room

EMERGENCY EXIT

Sparty's Cyber Café

1-WEST

- MakeCentral (Hollander)
- Microforms
- Nursing Mothers' Room
- Passport Services
- Writing Center

# First Floor WEST

- Chavez Collection
- Children's Nook
- CyberCafe
- Development Office
- Faculty Book Collection (Hollander)
- Human Resources
- New Books
- Special Collections
- Student Employment (Library; Human Resources)

# **₽**



- Call Numbers F-J
- Distance Learning Services





- Africana Reference
- Area Studies
- Call Numbers DT-E



1-EAST

REFERENCE COLLECTION

Beaumont

Red Cedar

Ġ

# **First Floor CENTER**

- Assistive Technology Center
- Patron Services
- Reserves
- Reference Desk (Ask a Librarian)

# First Floor EAST

- Browsing Collection
- Careers Collection
- Collaborative Tech Lab (E102) • Funding Center
- Government Documents (Census, Michigan)
- Reference Collection • Travel Guides





Locations may have changed due to ongoing space renovations. Please visit a service desk for additional assistance.



# **BASEMENT CENTER**

• Call Numbers Q-RB

# **BASEMENT EAST**

Call Numbers RC-Z (Except TR)