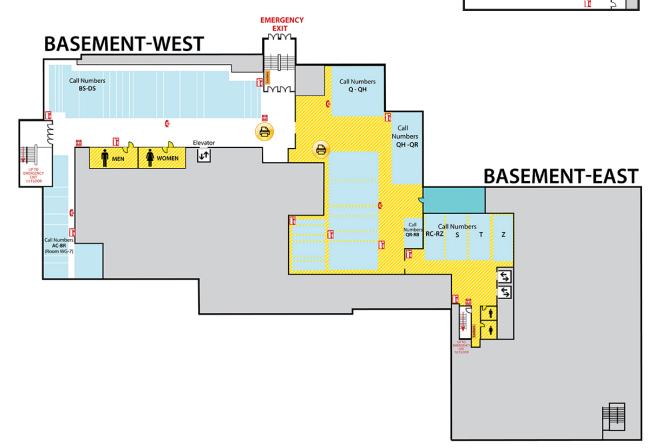

# **BASEMENT CENTER**

• Call Numbers Q-RB

# **BASEMENT EAST**

Call Numbers RC-Z (Except TR)