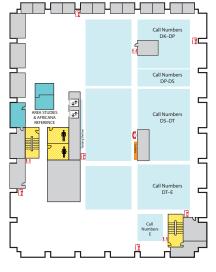

# 2-EAST

- Africana Reference
- Area Studies
- Call Numbers DK E

1-EAST

REFERENCE

**Reaumont** Entrance

**EMERGENCY** 

Red Cedar

F

- Assistive Technology Center • Patron Services
- Reserves
- Reference Desk (Ask a Librarian)