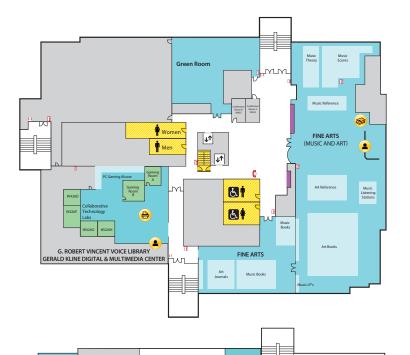

## 4-WEST

- Call Numbers M, N & TR (Fine Arts Library)
- Collaborative Tech Labs (A/V Labs W426H & G; Smartboard Labs W426D & F)
- Conference Rooms A and B
- Digital and Multimedia Center (Kline DMC)
- Fine Arts Library (Music and Art)
- Gaming Rooms
- Green Room
- Vincent Voice Library