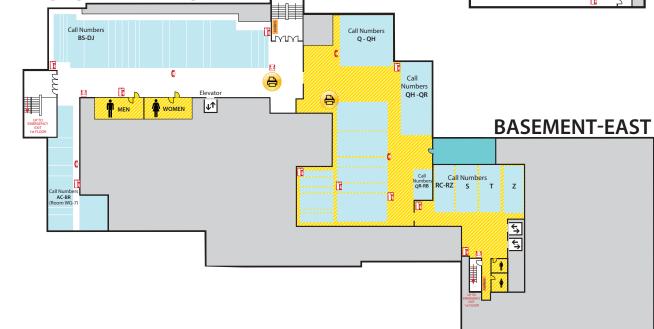

# **BASEMENT CENTER**

• Call Numbers Q-RB

# **BASEMENT EAST**

Call Numbers RC-Z (Except TR)