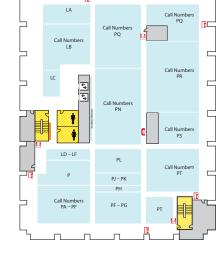

nformation Center
- Oversize Collection
- ECON and Social Sciences Help Room
- Writing Center

# 2-WEST

- Group Study Rooms
- Children's and Young Adult Literature Collection
- Collaborative Tech Lab (Mediascape Lab W220)
- Hollander MakeCentral (Copy Center)
- Course Materials Program
- Current Periodicals
- Beaumont Instruction Room
- Digital Scholarship Lab
- Passport Services
- Red Cedar West Instruction Room

Sparty's

Cyber Café

1-WEST

**BASEMENT-WEST** 

EMERGENCY

- MakeCentral (Hollander)
- Microforms
- Nursing Mothers' Room
- Passport Services

# First Floor WEST

- Chavez Collection
- · Children's Nook
- CyberCafe
- Development Office • Faculty Book Collection
- (Hollander)
- Human Resources
- New Books
- Special Collections
- Student Employment (Library; Human Resources)





# 4-EAST • Call Numbers L & P

- Call Numbers F-J
- Distance Learning Services

# 2-EAST

- Africana Reference
- Area Studies
- Call Numbers DK E



1-EAST

REFERENCE

**Reaumont** Entrance

**EMERGENCY** 

Red Cedar

F



- Assistive Technology Center • Patron Services
- Reserves
- Reference Desk (Ask a Librarian)

# First Floor EAST

- Browsing Collection
- Careers Collection
- Collaborative Tech Lab (E102) Funding Center
- Government Documents (Census, Michigan)
- Reference Collection
- Travel Guides



# **BASEMENT WEST**

Call Numbers A-DJ



Locations may have changed due to ongoing space renovations. Please visit a service desk for additional assistance.

# **BASEMENT CENTER**

• Call Numbers Q-RB

# **BASEMENT EAST**

Call Numbers RC-Z (Except TR)