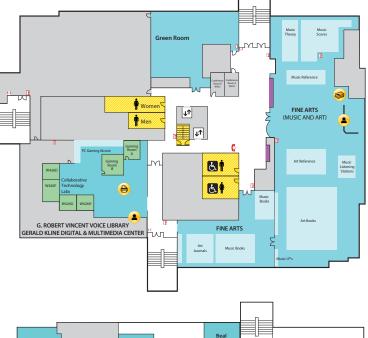

### 4-WEST

- Call Numbers M, N & TR (Fine Arts Library)
- Collaborative Tech Labs (A/V Labs W426H & G; Smartboard Labs W426D & F)
- Conference Rooms A and B
- Digital and Multimedia Center (Kline DMC)
- Fine Arts Library (Music and Art)
- Gaming Rooms
- Green Room
- Vincent Voice Library