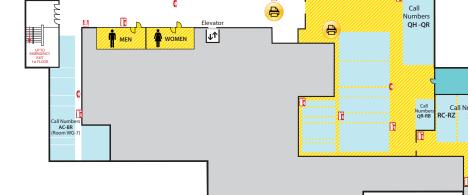

## **BASEMENT CENTER**

• Call Numbers Q-RB

### **BASEMENT EAST**

Call Numbers RC-Z (Except TR)