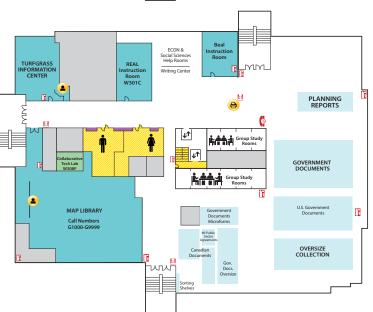

### 3-WEST

- Call Numbers G1000-9999 (Map Library)
- Collaborative Tech Lab (Presentation Lab W308F)
- Government Documents (U.S. and Oversize)
- 3-West Instruction Room (REAL)
- Beal Instruction Room
- Map Library
- Planning Reports
- Turfgrass Information Center
- Oversize Collection
- ECON and Social Sciences Help Room
- Writing Center