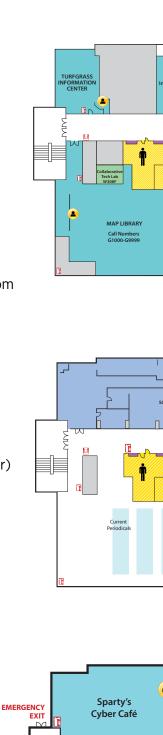

### 3-WEST

- Call Numbers G1000-9999 (Map Library)
- Collaborative Tech Lab (Presentation Lab W308F)
- Government Documents (U.S. and Oversize)
- 3-West Instruction Room (REAL)
- Beal Instruction Room
- Map Library
- Planning Reports
- Turfgrass Information Center
- Oversize Collection
- ECON and Social Sciences Help Room
- Writing Center

### 2-WEST

- Group Study Rooms
- Children's and Young Adult Literature Collection
- Collaborative Tech Lab
- (Mediascape Lab W220) Hollander MakeCentral (Copy Center)
- Course Materials Program
- Current Periodicals
- Beaumont Instruction Room
- Digital Scholarship Lab
- Passport Services
- Red Cedar West Instruction Room
- MakeCentral (Hollander)
- Microforms
- Nursing Mothers' Room
- Passport Services