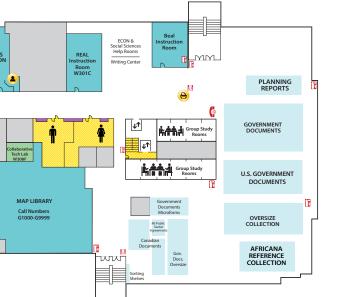

## **3-WEST**

3

2

- Call Numbers G1000–9999 (Map Library)
- Collaborative Tech Lab (Presentation Lab W308F)
- Government Documents (U.S. and Oversize)
- 3-West Instruction Room (REAL)
- Africana Reference Collection
- Beal Instruction Room
- Map Library
- Planning Reports
- Turfgrass Information Center
- Oversize Collection
- ECON and Social Sciences Help Room
- Writing Center