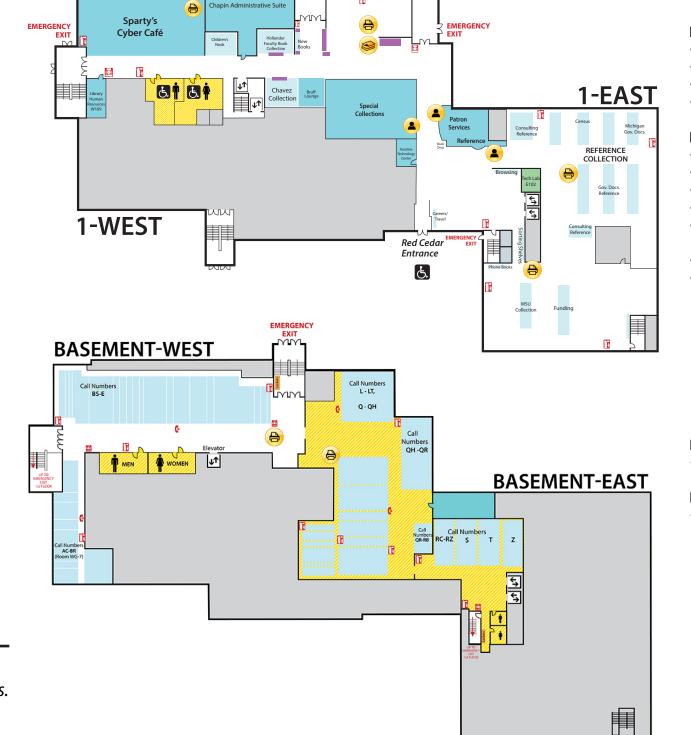

#### **First Floor WEST**

- Chavez Collection
- Children's Nook
- CyberCafe
- Development Office
- Faculty Book Collection (Hollander)
- Human Resources
- New Books
- Special Collections

**BASEMENT WEST** 

В

• Call Numbers A-E

• Student Employment (Library; Human Resources)

Beaumont

Entrance

#### First Floor CENTER

- Assistive Technology Center
- Patron Services
- Reserves
- Reference Desk (Ask a Librarian)

## First Floor EAST

- Browsing Collection
- Careers Collection
- Collaborative Tech Lab (E102)
- Funding Center
- Government Documents (Census, Michigan)
- Reference Collection
- Travel Guides

# BASEMENT CENTER

Call Numbers L & Q-RB

# BASEMENT EAST

• Call Numbers RC-Z (Except TR)

Locations may have changed due to ongoing space renovations. Please visit a service desk for additional assistance.

North