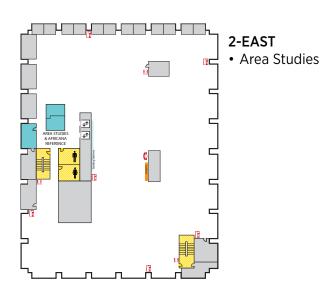

# 2-WEST

- Group Study Rooms
- Children's and Young Adult Literature Collection
- Collaborative Tech Lab
- (Mediascape Lab W220) • Hollander MakeCentral (Copy Center)
- Course Materials Program
- Current Periodicals
- Beaumont Instruction Room
- Digital Scholarship Lab
- Passport Services
- Red Cedar West Instruction Room
- MakeCentral (Hollander)
- Microforms
- Nursing Mothers' Room
- Passport Services
- Writing Center