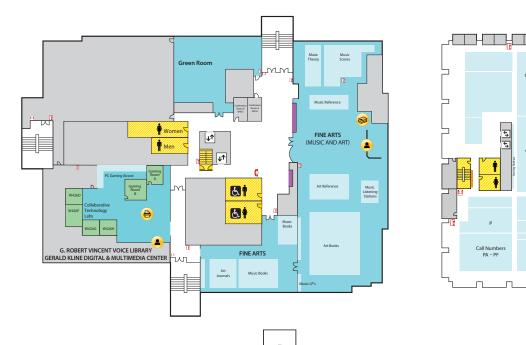

#### 4-WEST

- Call Numbers M, N & TR (Fine Arts Library)
- Collaborative Tech Labs (A/V Labs W426H & G; Smartboard Labs W426D
- Smartboard Labs W426D & F) • Conference Rooms A and B
- Conference Rooms A and B
  Digital and Multimedia Center (Kline DMC)
- Fine Arts Library (Music and Art)
- Gaming Rooms
- Green Room
- Vincent Voice Library