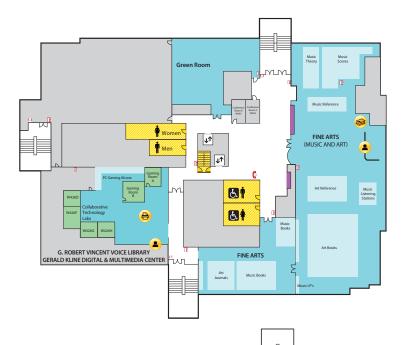

### 4-WEST

- Call Numbers M, N & TR (Fine Arts Library)
- Collaborative Tech Labs (A/V Labs W426H & G; Smartboard Labs W426D & F)
- Conference Rooms A and B
- Digital and Multimedia Center (Kline DMC)
- Fine Arts Library (Music and Art)
- Gaming Rooms
- Green Room
- Vincent Voice Library