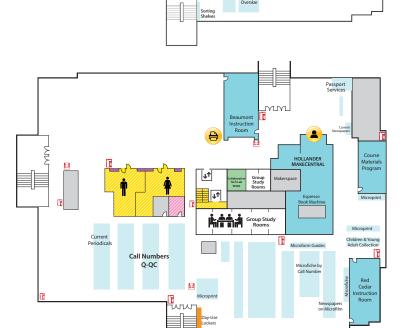

### 2-WEST

- Group Study Rooms
- Call Number Q-QC
- Children's and Young Adult Literature Collection
- Collaborative Tech Lab
- (Mediascape Lab W220)
- Copy Center (Hollander MakeCentral)
- Course Materials Program
- Current Periodicals
- Beaumont Instruction Room Passport Services
- Red Cedar West Instruction Room
- MakeCentral (Hollander)
- Microforms
- Nursing Mothers' Room
- Passport Services