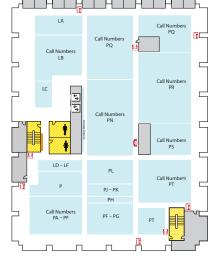

### 4-EAST

• Call Numbers L & P

- Call Numbers F-J
- Distance Learning Services