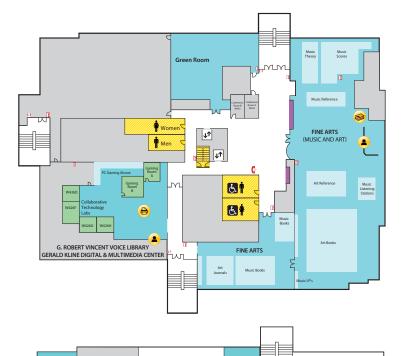

### 4-WEST

- Call Numbers M, N & TR (Fine Arts Library)
- Collaborative Tech Labs (A/V Labs W426H & G; Smartboard Labs W426D & F)
- Conference Rooms A and B
- Digital and Multimedia Center (Kline DMC)
- Fine Arts Library (Music and Art)
- Gaming Rooms
- Green Room
- Vincent Voice Library