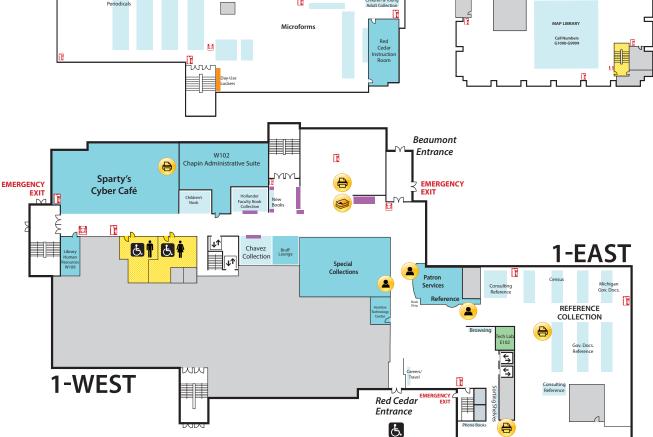

# First Floor WEST

- Chavez Collection
- · Children's Nook
- CyberCafe
- Development Office
- Faculty Book Collection (Hollander)
- Human Resources
- New Books
- Special Collections
- Student Employment (Library; Human Resources)

# First Floor CENTER

- Assistive Technology Center
- Patron Services
- Reserves
- Reference Desk (Ask a Librarian)

# First Floor EAST

- Browsing Collection
- Careers Collection
- Collaborative Tech Lab (E102) · Funding Center
- Government Documents
- (Census, Michigan)
- Reference Collection
- Travel Guides