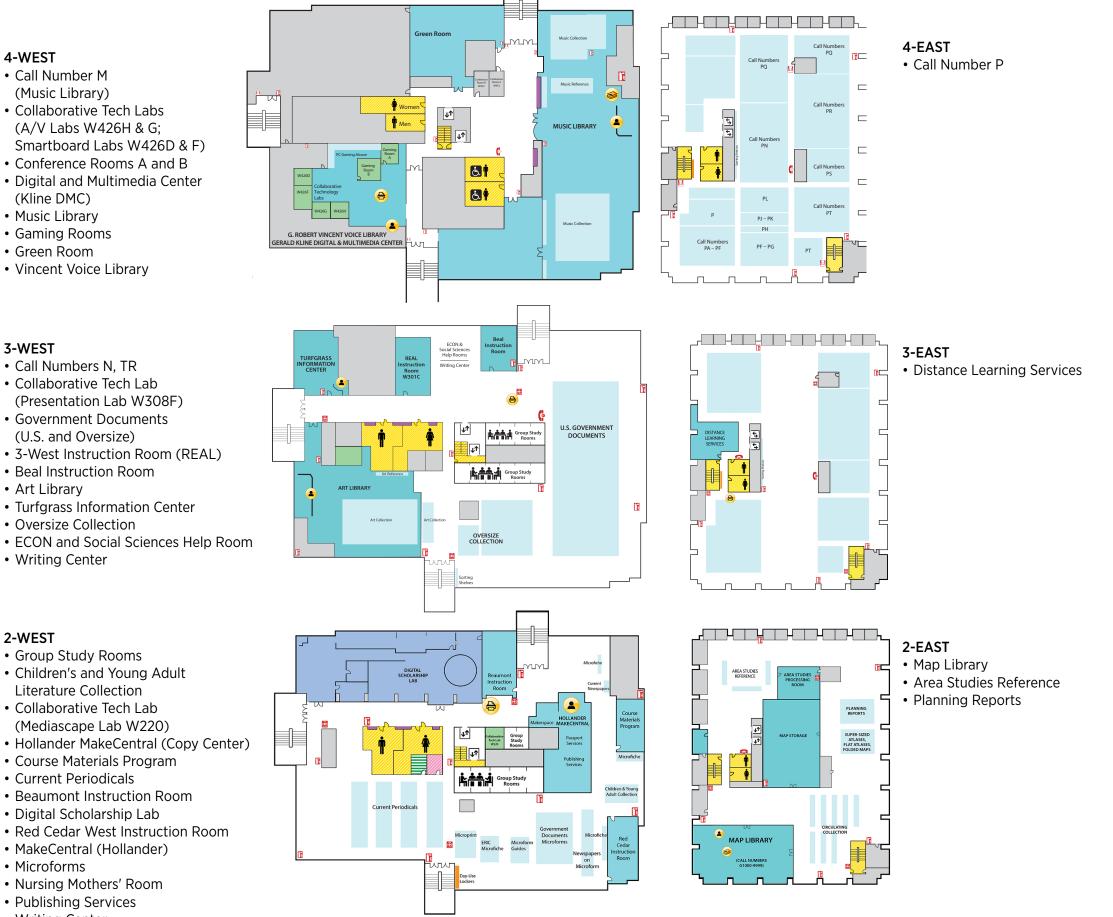

# Main Library FLOOR PLAN GUIDE

NOTE: Locations may have changed due to ongoing space renovations. Please visit a service desk for additional assistance.

3

2

- Microforms

- Writing Center

Beaumont

Entrance