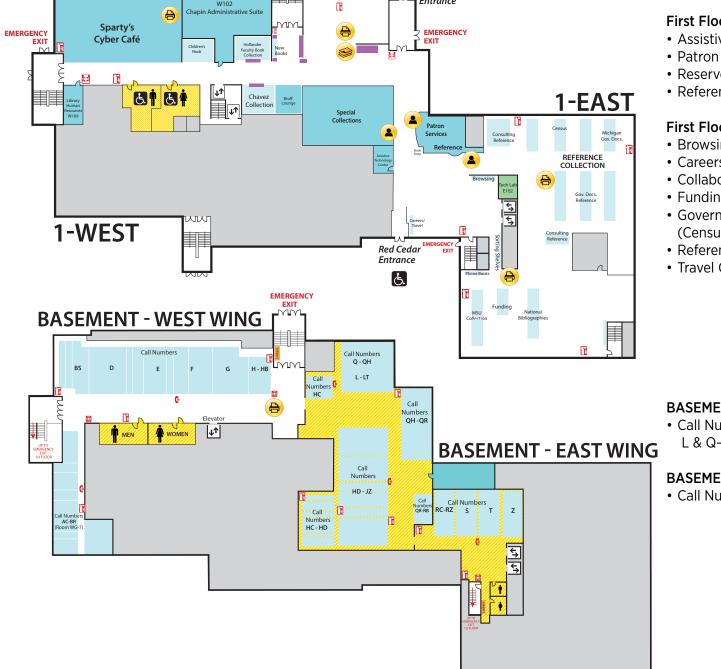

#### **First Floor WEST**

- Chavez Collection
- Children's Nook
- CyberCafe
- Development Office
- Faculty Book Collection (Hollander)
- Human Resources
- New Books
- Special Collections

**BASEMENT WEST** 

• Call Numbers A-H

B

• Student Employment (Library; Human Resources)

### **First Floor CENTER**

- Assistive Technology Center
- Patron Services
- Reserves
- Reference Desk (Ask a Librarian)

### **First Floor EAST**

- Browsing Collection
- Careers Collection
- Collaborative Tech Lab (E102)
- Funding Center
- Government Documents (Census, Michigan)
- Reference Collection
- Travel Guides

### **BASEMENT CENTER**

• Call Numbers HC-JZ, L & Q-RB

## **BASEMENT EAST**

F

Call Numbers RC-Z (Except TR)

Locations may have changed due to ongoing space renovations. Please visit a service desk for additional assistance.

North