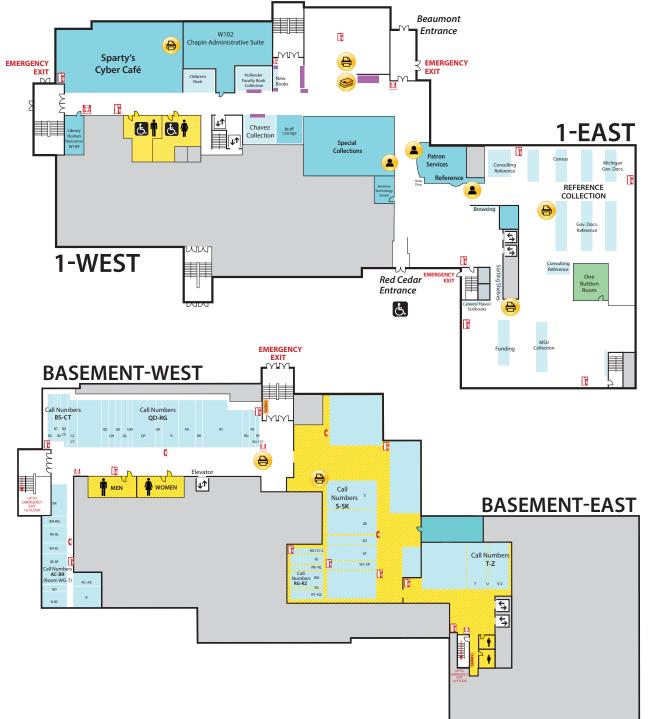

#### **First Floor WEST**

- Children's Nook
- CyberCafe
- Development Office
- Faculty Book Collection (Hollander)
- Human Resources
- New Books
- Special Collections

**BASEMENT WEST** 

К

• Call Numbers A-BX

#### **First Floor CENTER**

- Assistive Technology Center
- Patron Services
- Reserves

2-EAST

• Africana Reference

• Call Numbers D-E

• Area Studies

4-EAST

• Call Numbers L & P

## **First Floor EAST**

- Browsing Collection
- Careers Collection
- Collaborative Tech Lab (One Button Room E118)
- Funding Center
- Government Documents (Census, Michigan)
- Reference Collection
- Travel Guides

## **BASEMENT CENTER**

- Call Numbers RG-TP
- Call Numbers TP-TX (Except TR)
- MSU Theses and Dissertations
- Oversize Books
- Special Collections

# **BASEMENT EAST**

• Call Numbers U-Z

Locations may have change due to ongoing space renovati Please visit a service desk for additional assistance.

North