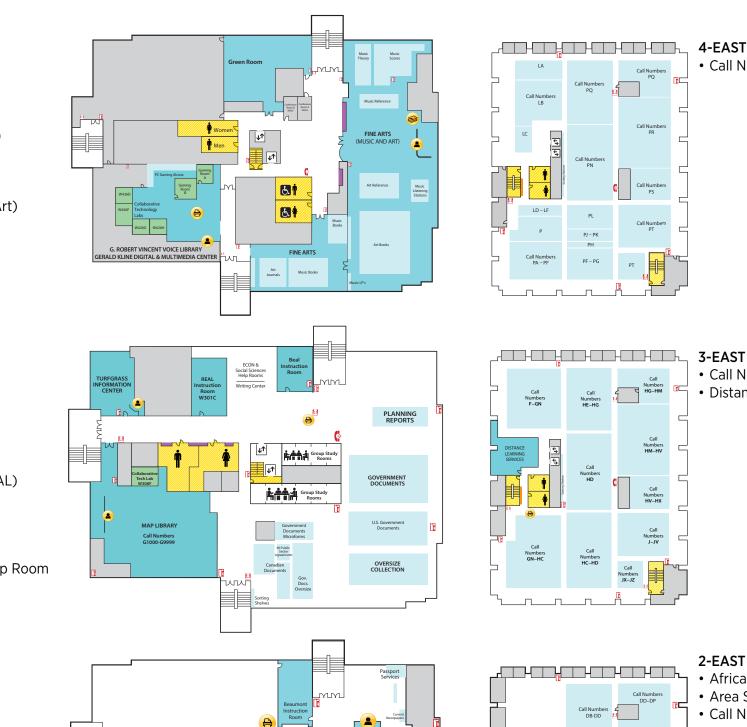

#### **First Floor WEST**

- Children's Nook
- CyberCafe
- Development Office
- Faculty Book Collection (Hollander)
- Human Resources
- New Books
- Special Collections

**BASEMENT WEST** 

К

• Call Numbers A-BX

Call Number QD–RG

• Student Employment (Library; Human Resources)

#### **First Floor CENTER**

- Assistive Technology Center
- Patron Services
- Reserves

2-EAST

• Africana Reference

• Call Numbers D-E

• Area Studies

4-EAST

• Call Numbers L & P

Call Numbers F–J

• Distance Learning Services

• Reference Desk (Ask a Librarian)

## **First Floor EAST**

- Browsing Collection
- Careers Collection
- Collaborative Tech Lab (One Button Room E118)
- Funding Center
- Government Documents (Census, Michigan)
- Reference Collection
- Travel Guides