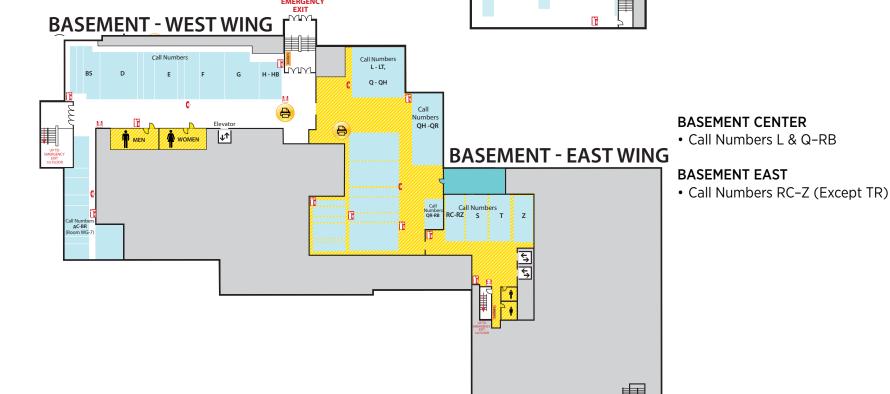

Entrance F

**BASEMENT WEST** 

Call Numbers A-HB

Locations may have changed due to ongoing space renovations. Please visit a service desk for additional assistance.