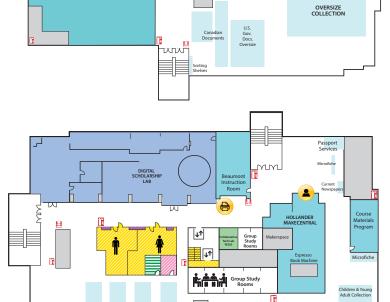

#### **3-WEST**

- Collaborative Tech Lab (Presentation Lab W308F)
- Government Documents (U.S. and Oversize)
- 3-West Instruction Room (REAL)
- Beal Instruction Room
- Turfgrass Information Center
- Oversize Collection
- ECON and Social Sciences Help Room
- · Writing Center

#### 2-WEST

- Group Study Rooms
- Children's and Young Adult Literature Collection
- Collaborative Tech Lab (Mediascape Lab W220)
- Gender Neutral Restroom
- Hollander MakeCentral (Copy Center)
- Course Materials Program • Current Periodicals
- Beaumont Instruction Room
- Digital Scholarship Lab
- Passport Services
- Red Cedar West Instruction Room
- MakeCentral (Hollander)
- Microforms
- Nursing Mothers' Room
- Passport Services
- Writing Center

#### First Floor EAST

- Browsing Collection
- Careers Collection
- Collaborative Tech Lab (E102) • Funding Center
- Government Documents (Census, Michigan)
- Reference Collection
- Travel Guides

Red Cedar