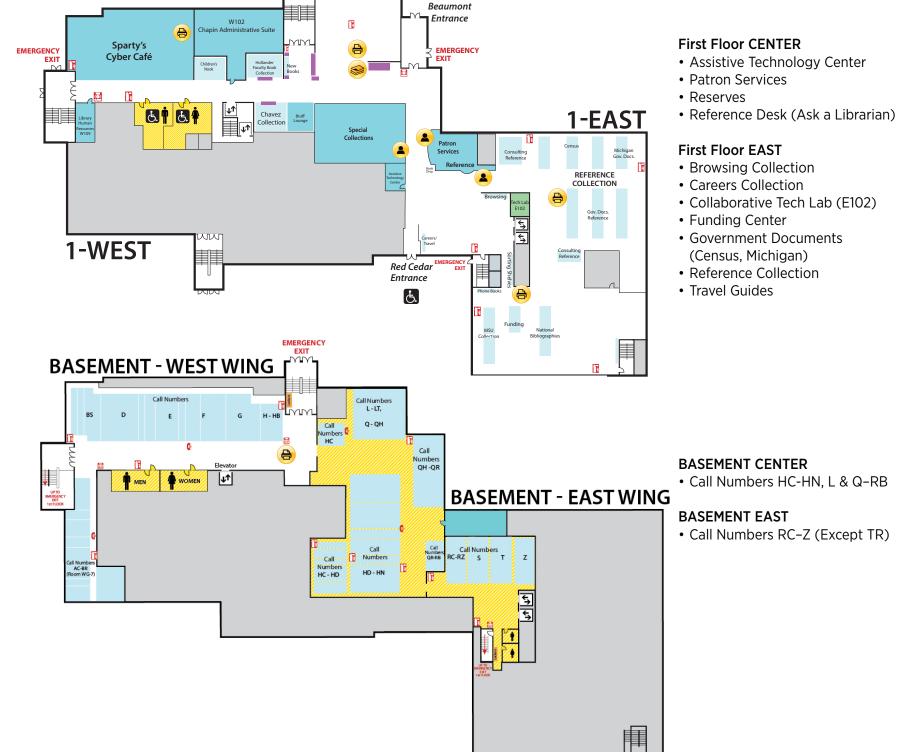

## **First Floor WEST**

• Writing Center

- Chavez Collection
- Children's Nook
- CyberCafe
- Development Office
- Faculty Book Collection (Hollander)
- Human Resources
- New Books
- Special Collections
- Student Employment (Library; Human Resources)