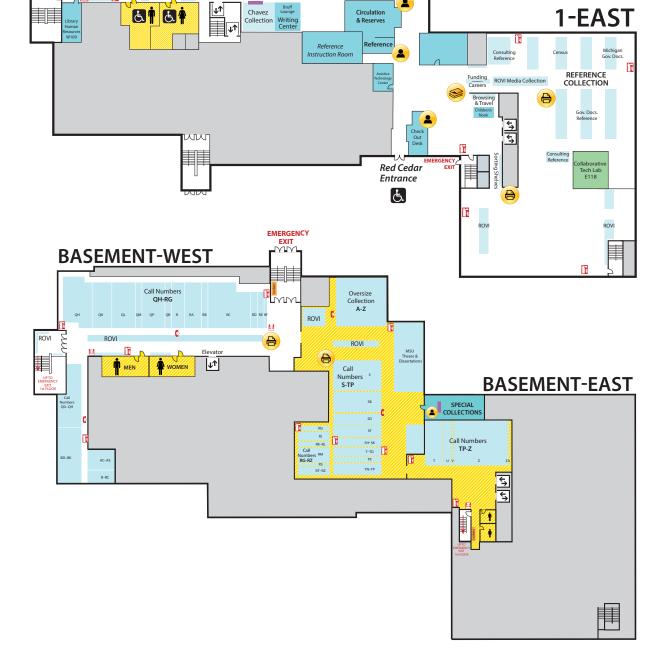

# **First Floor CENTER**

- Assistive Technology Center
- Circulation
- Reserves
- Reference Desk (Ask a Librarian)

# First Floor EAST

- Browsing Collection
- Careers Collection
- Children's Nook • Collaborative Tech Lab
- (One Button Room E118) • Funding Center
- Government Documents (Census, Michigan)
- Reference Collection
- Travel Guides

**BASEMENT CENTER** 

 Oversize Books Special Collections

**BASEMENT EAST** • Call Numbers U-Z

• Call Numbers RG-TP

• Call Numbers TP-TX (Except TR) • MSU Theses and Dissertations

#### **BASEMENT WEST** • Call Numbers A-BJ • Call Number QD-RG

Locations may have changed due to ongoing space renovations. Please visit a service desk for additional assistance.

Î