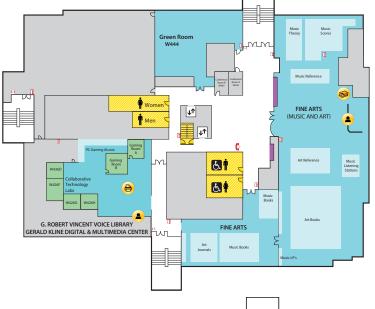

#### 4-WEST

- Call Numbers M, N & TR (Fine Arts Library)
- Collaborative Tech Labs (A/V Labs W426H & G; Smartboard Labs W426D & F)
- Conference Rooms A and B
- Digital and Multimedia Center (Kline DMC)
- Fine Arts Library (Music and Art)
- ROVI Gaming Area
- Vincent Voice Library