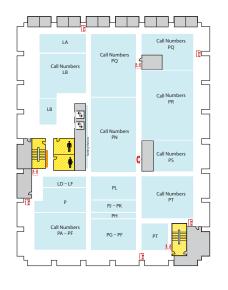

# Main Library FLOOR PLAN GUIDE

NOTE: Locations may have changed due to ongoing space renovations. Please visit a service desk for additional assistance.

#### 4-WEST

- Call Numbers M, N & TR (Fine Arts Library)
- Collaborative Tech Labs (A/V Labs W426H & G; Smartboard Labs W426D & F)
- Conference Rooms A and B
- Digital and Multimedia Center (Kline DMC)
- Fine Arts Library (Music and Art)
- ROVI Gaming Area
- Vincent Voice Library





## 4-EAST

• Call Numbers L & P

# **3-WEST**

- Call Numbers G1000-9999 (Map Library)
- Collaborative Tech Lab (Presentation Lab W308F)
- Government Documents (Canadian, International)
- 3-West Instruction Room (REAL)
- Map Library
- Planning Reports
- Turfgrass Information Center
- U.S. Government Documents





### **3-EAST**

- Call Numbers F-J
- Distance Learning Services

### 2-WEST

- Group Study Rooms
- Call Number Q-QC
- Children's and Young Adult Literature Collection
- Collaborative Tech Lab (Mediascape Lab W220)
- Copy Center (Hollander MakeCentral)
- Course Materials Program
- Current Periodicals
- Econ & Social Sciences Help Room
- Beaumont Instruction Room
- Red Cedar West Instruction Room
- MakeCentral (Hollander)
- Microforms
- Nursing Mothers' Room



W102

1-WEST

EMER