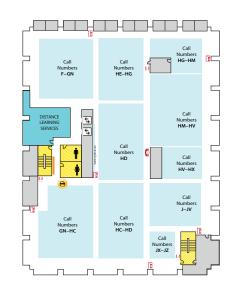

# Main Library FLOOR PLAN GUIDE

NOTE: Locations may have changed due to ongoing space renovations. Please visit a service desk for additional assistance.

#### 4-WEST

- Call Numbers M, N & TR (Fine Arts Library)
- Collaborative Tech Labs (A/V Labs W426H & G; Smartboard Labs W426D & F)
- Conference Rooms A and B
- Digital and Multimedia Center (Kline DMC)
- Fine Arts Library (Music and Art)
- ROVI Gaming Area
- Vincent Voice Library





## 4-EAST

• Call Numbers L & P

# **3-WEST**

- Call Numbers G1000-9999 (Map Library)
- Collaborative Tech Lab (Presentation Lab W308F)
- Government Documents (Canadian, International)
- 3-West Instruction Room (REAL)
- Map Library
- Planning Reports
- Turfgrass Information Center
- U.S. Government Documents





### **3-EAST**

- Call Numbers F-J
- Distance Learning Services

### 2-WEST

- Group Study Rooms
- Call Number Q-QC
- Children's and Young Adult Literature Collection
- Collaborative Tech Lab (Mediascape Lab W220)
- Copy Center (Hollander MakeCentral)
- Course Materials Program
- Current Periodicals
- Econ & Social Sciences Help Room
- Beaumont Instruction Room
- Red Cedar West Instruction Room
- MakeCentral (Hollander)
- Microforms
- Nursing Mothers' Room



W102

1-WEST

EMERGENCY EXIT

Sparty's

CyberCafé



# 2-EAST

- Africana Reference
- Area Studies
- Call Numbers BK-E

# First Floor WEST

- CyberCafe
- Development Office
- Faculty Book Collection (Hollander)
- Human Resources
- New Books
- Student Employment (Library; Human Resources)
- Writing Center



Beaumont

# **First Floor