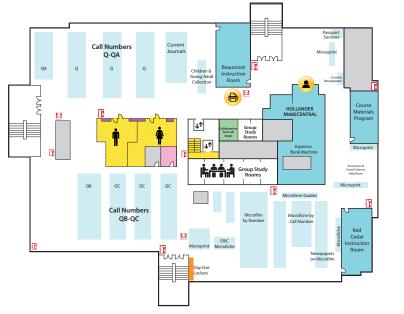

### 2-WEST

- Group Study Rooms
- Call Number Q-QC
- Children's and Young Adult Literature Collection
- Collaborative Tech Lab (Mediascape Lab W220)
- Copy Center (Hollander MakeCentral)
- Course Materials Program
- Current Periodicals
- Econ & Social Sciences Help Room
- Beaumont Instruction Room
- Red Cedar West Instruction Room
- MakeCentral (Hollander)
- Microforms
- Nursing Mothers' Room