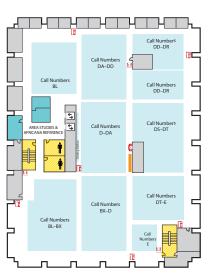

# **3-WEST**

- Call Numbers G1000-9999 (Map Library)
- Collaborative Tech Lab (Presentation Lab W308F)
- Government Documents (Canadian, International)
- 3-West Instruction Room (REAL)
- Map Library
- Planning Reports
- Turfgrass Information Center
- U.S. Government Documents





### **3-EAST**

- Call Numbers F-J
- Distance Learning Services

### 2-WEST

- Group Study Rooms
- Call Number Q-QC
- Children's and Young Adult Literature Collection
- Collaborative Tech Lab (Mediascape Lab W220)
- Copy Center (Hollander MakeCentral)
- Course Materials Program
- Current Periodicals
- Econ & Social Sciences Help Room
- Beaumont Instruction Room
- Red Cedar West Instruction Room
- MakeCentral (Hollander)
- Microforms
- Nursing Mothers' Room



W102

1-WEST

EMERGENCY EXIT

Sparty's

CyberCafé



# 2-EAST

- Africana Reference
- Area Studies
- Call Numbers BK-E

# First Floor WEST

- CyberCafe
- Development Office
- Faculty Book Collection (Hollander)
- Human Resources
- New Books
- Student Employment (Library; Human Resources)
- Writing Center



Beaumont

# **First Floor CENTER**

- Assistive Technology Center
- Circulation
- Reserves
- Reference Desk (Ask a Librarian)

# First Floor EAST

- Browsing Collection
- Careers Collection
- Children's Nook • Collaborative Tech Lab
- (One Button Room E118) • Funding Center
- Government Documents (Census, Michigan)
- Reference Collection
- Travel Guides

**BASEMENT CENTER** 

 Oversize Books Special Collections

**BASEMENT EAST** • Call Numbers U-Z

• Call Numbers RG-TP

• Call Numbers TP-TX (Except TR) • MSU Theses and Dissertations

#