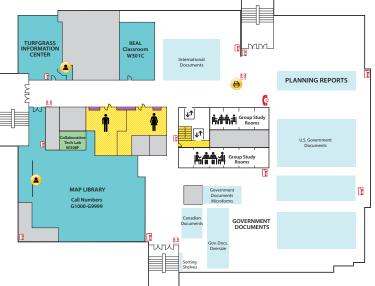

# **3-WEST**

- Call Numbers G1000-9999 (Map Library)
- Collaborative Tech Lab (Presentation Lab W308F)
- Government Documents (Canadian, International)
- 3-West Instruction Room (REAL)
- Map Library
- Planning Reports
- Turfgrass Information Center
- U.S. Government Documents