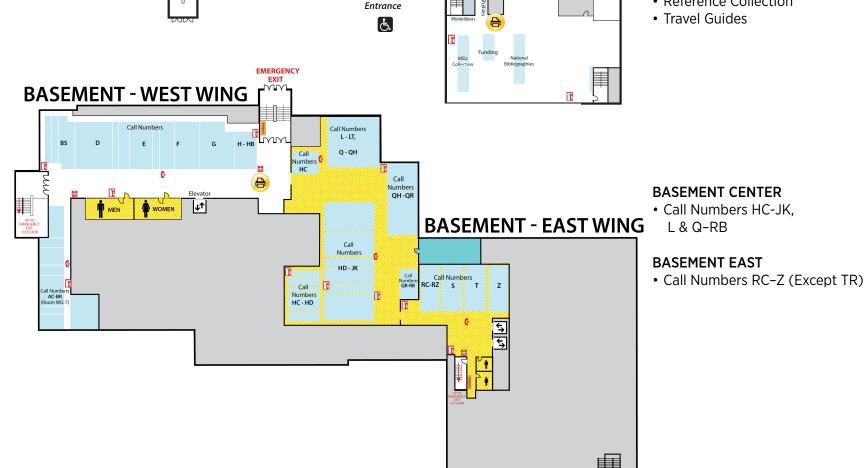

# **BASEMENT WEST**

• Call Numbers A-H

Locations may have changed due to ongoing space renovations. Please visit a service desk for additional assistance.