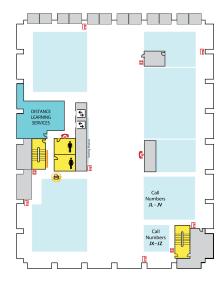

brary

# **3-WEST**

- Collaborative Tech Lab (Presentation Lab W308F)
- Government Documents (U.S. and Oversize)
- 3-West Instruction Room (REAL)
- Beal Instruction Room
- Turfgrass Information Center
- Oversize Collection
- ECON and Social Sciences Help Room
- · Writing Center

### 2-WEST

- Group Study Rooms
- Children's and Young Adult Literature Collection
- Collaborative Tech Lab (Mediascape Lab W220)
- Hollander MakeCentral (Copy Center)
- Course Materials Program
- Current Periodicals
- Beaumont Instruction Room
- Digital Scholarship Lab
- Red Cedar West Instruction Room
- MakeCentral (Hollander)
- Microforms
- Nursing Mothers' Room
- Publishing Services
- · Writing Center

# ৬ i ৳∤





# 4-EAST

• Call Number P

#### **3-EAST**

- Call Numbers JL-JZ
- Distance Learning Services



# 2-EAST

- Map Library
- Area Studies Reference
- Planning Reports



Beaumont

Red Cedar

# First Floor WEST

- Chavez Collection
- Children's Nook
- CyberCafe
- Development Office
- Faculty Book Collection (Hollander)
- Human Resources
- New Books
- Special Collections
- Student Employment (Library; Human Resources)



# **First Floor CENTER**

- Assistive Technology Center
- Patron Services
- Reserves

1-EAST

• Reference Desk (Ask a Librarian)

# First Floor EAST

- Browsing Collection
- Careers Collection
- Collaborative Tech Lab (E102) • Funding Center
- Government Documents
- (Census, Michigan) • Reference Collection
- Travel Guides

L & Q-RB



# **BASEMENT WEST**

• Call Numbers A-H



Locations may have changed due to ongoing space renovations. Please visit a service desk for