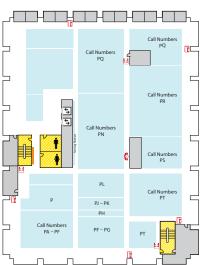

er (Kline DMC)
- Fine Arts Library (Music and Art)
- Gaming Rooms
- Green Room
- Vincent Voice Library

# **3-WEST**

- Collaborative Tech Lab (Presentation Lab W308F)
- Government Documents (U.S. and Oversize)
- 3-West Instruction Room (REAL)
- Beal Instruction Room
- Turfgrass Information Center
- Oversize Collection
- ECON and Social Sciences Help Room
- · Writing Center

### 2-WEST

- Group Study Rooms
- Children's and Young Adult Literature Collection
- Collaborative Tech Lab (Mediascape Lab W220)
- Hollander MakeCentral (Copy Center)
- Course Materials Program
- Current Periodicals
- Beaumont Instruction Room
- Digital Scholarship Lab
- Red Cedar West Instruction Room
- MakeCentral (Hollander)
- Microforms
- Nursing Mothers' Room
- Publishing Services
- · Writing Center

# ৬ i ৳∤





# 4-EAST

• Call Number P

#### **3-EAST**

- Call Numbers JL-JZ
- Distance Learning Services



# 2-EAST

- Map Library
- Area Studies Reference
- Planning Reports



Beaumont

Red Cedar

# First Floor WEST

- Chavez Collection
- Children's Nook
- CyberCafe
- Development Office
- Faculty Book Collection (Hollander)
- Human Resources
- New Books
- Special Collections
- Student Employment (Library; Human Resources)



# **First Floor CENTER**

- Assistive Technology Center
- Patron Services
- Reserves

1-EAST

• Reference Desk (Ask a Librarian)

# First Floor EAST

- Browsing Collection
- Careers Collection
- Collaborative Tech Lab (E102) • Funding Center
- Government Documents
- (Census, Michigan) • Reference Collection
- Travel Guides

L & Q-RB



# **BASEMENT WEST**

• Call Numbers A-H