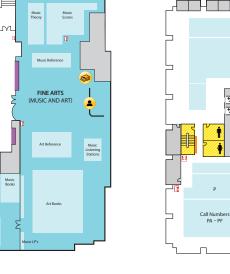

#### 4-WEST

- Call Numbers M, N & TR (Fine Arts Library)
- Collaborative Tech Labs (A/V Labs W426H & G; Smartboard Labs W426D & F)
- Conference Rooms A and B
- Digital and Multimedia Center (Kline DMC)
- Fine Arts Library (Music and Art)
- Gaming Rooms
- Green Room
- Vincent Voice Library