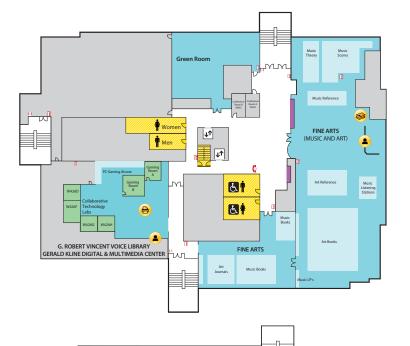

#### 4-WEST

- Call Numbers M, N & TR (Fine Arts Library)
- Collaborative Tech Labs (A/V Labs W426H & G; Smartboard Labs W426D & F)
- Conference Rooms A and B
- Digital and Multimedia Center (Kline DMC)
- Fine Arts Library (Music and Art)
- Gaming Rooms
- Green Room
- Vincent Voice Library