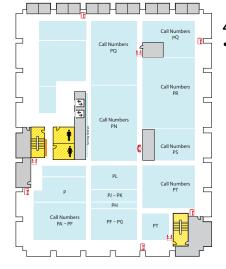

Help Room
- · Writing Center

#### 2-WEST

- Group Study Rooms
- Children's and Young Adult Literature Collection
- Collaborative Tech Lab (Mediascape Lab W220)
- Hollander MakeCentral (Copy Center)
- Course Materials Program
- Current Periodicals
- Beaumont Instruction Room
- Digital Scholarship Lab
- Passport Services
- Red Cedar West Instruction Room
- MakeCentral (Hollander)
- Microforms
- · Nursing Mothers' Room
- Passport Services
- Writing Center

## First Floor WEST

- Chavez Collection
- · Children's Nook
- CyberCafe
- Development Office
- Faculty Book Collection (Hollander)
- Human Resources
- New Books
- Special Collections
- Student Employment (Library; Human Resources)



Group Stud Rooms

U.S. GOVERNMENT DOCUMENTS

Group Study Rooms

Sparty's

Cyber Café

1-WEST

EMERGENCY



## 4-EAST • Call Number P



- Call Numbers HC-J
- Distance Learning Services



### 2-EAST

- Maps Library
- Call Numbers G1000-9999
- Area Studies
- Planning Reports



## **First Floor CENTER**

- Assistive Technology Center
- Patron Services
- Reserves
- Reference Desk (Ask a Librarian)

## First Floor EAST

- Browsing Collection
- Careers Collection
- Collaborative Tech Lab (E102) Funding Center
- Government Documents
- (Census, Michigan)
- Reference Collection • Travel Guides



1-EAST

REFERENCE

## **BASEMENT WEST**

Call Numbers A-HB



Locations may have changed due to ongoing space renovations. Please visit a service desk for additional assistance.



Red Cedar Entrance

F

## **BASEMENT CENTER**

Call Numbers L & Q-RB

## **BASEMENT EAST**

Call Numbers RC-Z (Except TR)