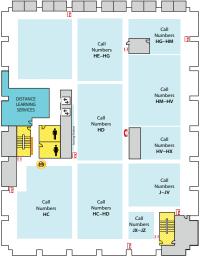

Young Adult Literature Collection
- Collaborative Tech Lab (Mediascape Lab W220)
- Hollander MakeCentral (Copy Center)
- Course Materials Program
- Current Periodicals
- Beaumont Instruction Room
- Digital Scholarship Lab
- Passport Services
- Red Cedar West Instruction Room
- MakeCentral (Hollander)
- Microforms
- · Nursing Mothers' Room
- Passport Services
- Writing Center

## First Floor WEST

- Chavez Collection
- · Children's Nook
- CyberCafe
- Development Office
- Faculty Book Collection (Hollander)
- Human Resources
- New Books
- Special Collections
- Student Employment (Library; Human Resources)



Group Stud Rooms

U.S. GOVERNMENT DOCUMENTS

Group Study Rooms

Sparty's

Cyber Café

1-WEST

EMERGENCY



## 4-EAST • Call Number P



- Call Numbers HC-J
- Distance Learning Services



### 2-EAST

- Maps Library
- Call Numbers G1000-9999
- Area Studies
- Planning Reports



## **First Floor CENTER**

- Assistive Technology Center
- Patron Services
- Reserves
- Reference Desk (Ask a Librarian)

## First Floor EAST

- Browsing Collection
- Careers Collection
- Collaborative Tech Lab (E102) Funding Center
- Government Documents
- (Census, Michigan)
- Reference Collection • Travel Guides



1-EAST

REFERENCE

## **BASEMENT WEST**

Call Numbers A-HB



Locations may have changed due to ongoing space renovations. Please visit a service desk for additional assistance.



Red Cedar Entrance

F

## **BASEMENT CENTER**

Call Numbers L & Q-RB

## **BASEMENT EAST**

Call Numbers RC-Z (Except TR)