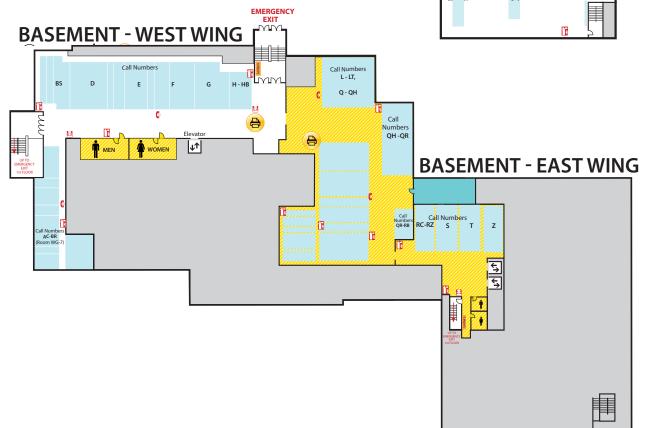

## **BASEMENT WEST**

Call Numbers A-HB

Locations may have changed due to ongoing space renovations. Please visit a service desk for additional assistance.

Red Cedar Entrance

F

## **BASEMENT CENTER**

Call Numbers L & Q-RB

## **BASEMENT EAST**

Call Numbers RC-Z (Except TR)