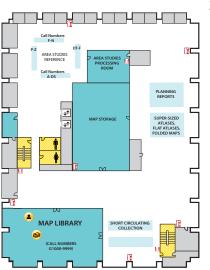

(Presentation Lab W308F)
- Government Documents (U.S. and Oversize)
- 3-West Instruction Room (REAL)
- Beal Instruction Room
- Turfgrass Information Center
- Oversize Collection
- ECON and Social Sciences Help Room
- · Writing Center



**₽** 

4-EAST • Call Number P

## **3-EAST**

- Call Numbers HC-J
- Distance Learning Services

# 2-WEST

- Group Study Rooms
- Children's and Young Adult Literature Collection
- Collaborative Tech Lab (Mediascape Lab W220)
- Hollander MakeCentral (Copy Center)
- Course Materials Program
- Current Periodicals
- Beaumont Instruction Room
- Digital Scholarship Lab
- Passport Services • Red Cedar West Instruction Room
- MakeCentral (Hollander)
- Microforms
- Nursing Mothers' Room
- Passport Services
- Writing Center

Sparty's

Cyber Café

1-WEST

EMERGENCY



### 2-EAST

- Map Library
- Area Studies Reference
- Planning Reports

# First Floor WEST

- Chavez Collection
- Children's Nook
- CyberCafe
- Development Office
- Faculty Book Collection (Hollander)
- Human Resources
- New Books
- Special Collections
- Student Employment (Library; Human Resources)



1-EAST

REFERENCE COLLECTION

# **First Floor CENTER**

- Assistive Technology Center
- Patron Services
- Reserves
- Reference Desk (Ask a Librarian)

# First Floor EAST

- Browsing Collection
- Careers Collection
- Collaborative Tech Lab (E102) • Funding Center
- Government Documents (Census, Michigan)
- Reference Collection
- Travel Guides



Red Cedar

Entrance E

# **BASEMENT WEST**

Call Numbers A-HB



Locations may have changed due to ongoing space renovations. Please visit a service