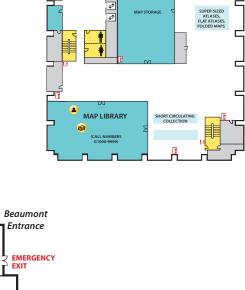

J
- Distance Learning Services

# 2-WEST

- Group Study Rooms
- Children's and Young Adult Literature Collection
- Collaborative Tech Lab (Mediascape Lab W220)
- Hollander MakeCentral (Copy Center)
- Course Materials Program
- Current Periodicals
- Beaumont Instruction Room
- Digital Scholarship Lab
- Passport Services • Red Cedar West Instruction Room
- MakeCentral (Hollander)
- Microforms
- Nursing Mothers' Room
- Passport Services
- Writing Center

Sparty's

Cyber Café

1-WEST

EMERGENCY



### 2-EAST

- Map Library
- Area Studies Reference
- Planning Reports

# First Floor WEST

- Chavez Collection
- Children's Nook
- CyberCafe
- Development Office
- Faculty Book Collection (Hollander)
- Human Resources
- New Books
- Special Collections
- Student Employment (Library; Human Resources)



1-EAST

REFERENCE COLLECTION

# **First Floor CENTER**

- Assistive Technology Center
- Patron Services
- Reserves
- Reference Desk (Ask a Librarian)

# First Floor EAST

- Browsing Collection
- Careers Collection
- Collaborative Tech Lab (E102) • Funding Center
- Government Documents (Census, Michigan)
- Reference Collection
- Travel Guides



Red Cedar

Entrance E

# **BASEMENT WEST**

Call Numbers A-HB



Locations may have changed due to ongoing space renovations. Please visit a service desk for additional assistance.