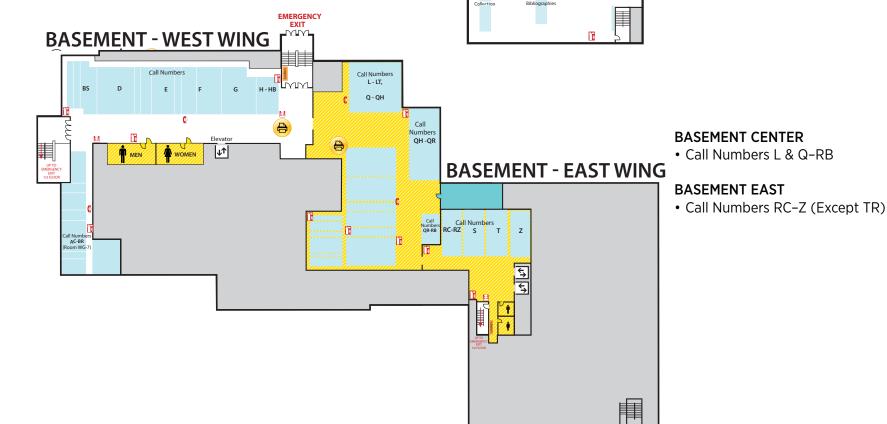

# **BASEMENT WEST**

Call Numbers A-HB

Locations may have changed due to ongoing space renovations. Please visit a service desk for additional assistance.