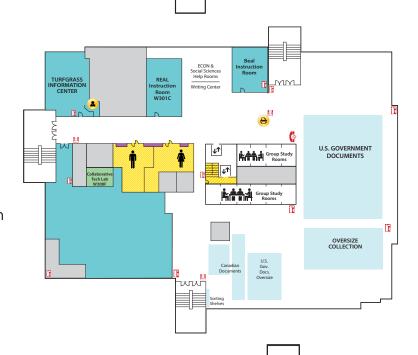

# **3-WEST**

- Collaborative Tech Lab (Presentation Lab W308F)
- Government Documents (U.S. and Oversize)
- 3-West Instruction Room (REAL)
- Beal Instruction Room
- Turfgrass Information Center
- Oversize Collection
- ECON and Social Sciences Help Room
- · Writing Center