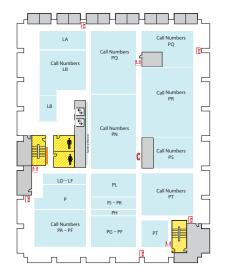

### 3-WEST

- Call Numbers G1000-9999 (Map Library)
- Collaborative Tech Lab (Presentation Lab W308F)
- Government Documents (Canadian, International)
- 3-West Instruction Room (REAL)
- Map Library
- Planning Reports
- Turfgrass Information Center
- U.S. Government Documents