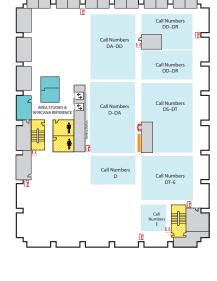

ab W220)
- Copy Center (Hollander MakeCentral)
- Course Materials Program
- Current Periodicals
- Econ & Social Sciences Help Room
- Beaumont Instruction Room • Passport Services
- Red Cedar West Instruction Room

1-WEST

EMERGENCY EXIT

Sparty's

CyberCafé

W102

- MakeCentral (Hollander)
- Microforms
- Nursing Mothers' Room

- CyberCafe
- Development Office
- Faculty Book Collection (Hollander)
- Human Resources
- New Books
- (Library; Human Resources)
- Writing Center



Group Stud

Group Study Rooms



### 4-EAST

• Call Numbers L & P

# **3-EAST**

- Call Numbers F-J
- Distance Learning Services



### 2-EAST

- Africana Reference
- Area Studies
- Call Numbers D-E



Beaumont

### First Floor WEST

- · Children's Nook
- Collaborative Tech Labs (E101B and E101C)

- Student Employment



## **First Floor CENTER**

- Assistive Technology Center
- Circulation
- Reserves

1-EAST

• Reference Desk (Ask a Librarian)

### First Floor EAST

- Browsing Collection
- Careers Collection • Collaborative Tech Lab
- (One Button Room E118)
- Funding Center
- Government Documents (Census, Michigan)
- Reference Collection
- Travel Guides

### **BASEMENT WEST**

 Call Numbers A-BX • Call Number QD-RG



Locations may have changed due to ongoing space renovations. Please visit a service desk for additional assistance.



### **BASEMENT CENTER**

- Call Numbers RG-TP
- Call Numbers TP-TX (Except TR)
- MSU Theses and Dissertations
- Oversize Books
- Special Collections **BASEMENT EAST**

• Call Numbers U-Z