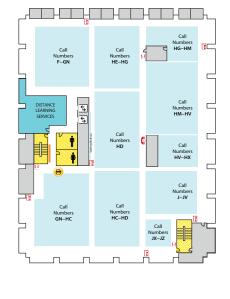

rfgrass Information Center
- U.S. Government Documents

- 2-WEST Group Study Rooms
- Call Number Q-QC
- Children's and Young Adult Literature Collection
- Collaborative Tech Lab (Mediascape Lab W220)
- Copy Center (Hollander MakeCentral)
- Course Materials Program
- Current Periodicals
- Econ & Social Sciences Help Room
- Beaumont Instruction Room • Passport Services
- Red Cedar West Instruction Room

1-WEST

EMERGENCY EXIT

Sparty's

CyberCafé

W102

- MakeCentral (Hollander)
- Microforms
- Nursing Mothers' Room

- CyberCafe
- Development Office
- Faculty Book Collection (Hollander)
- Human Resources
- New Books
- (Library; Human Resources)
- Writing Center



Group Stud

Group Study Rooms



### 4-EAST

• Call Numbers L & P

# **3-EAST**

- Call Numbers F-J
- Distance Learning Services



### 2-EAST

- Africana Reference
- Area Studies
- Call Numbers D-E



Beaumont

### First Floor WEST

- · Children's Nook
- Collaborative Tech Labs (E101B and E101C)

- Student Employment



## **First Floor CENTER**

- Assistive Technology Center
- Circulation
- Reserves

1-EAST

• Reference Desk (Ask a Librarian)

### First Floor EAST

- Browsing Collection
- Careers Collection • Collaborative Tech Lab
- (One Button Room E118)
- Funding Center
- Government Documents (Census, Michigan)
- Reference Collection
- Travel Guides

### **BASEMENT WEST**

 Call Numbers A-BX • Call Number QD-RG



Locations may have changed due to ongoing space renovations. Please visit a service desk for additional assistance.



### **BASEMENT CENTER**

- Call Numbers RG-TP
- Call Numbers TP-TX (Except TR)
- M