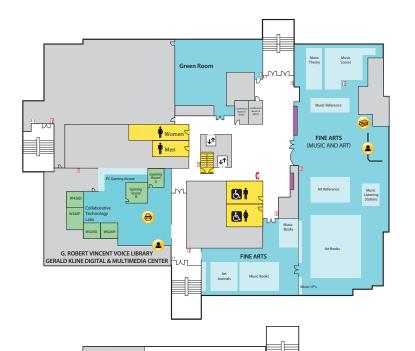

### 4-WEST

- Call Numbers M, N & TR (Fine Arts Library)
- Collaborative Tech Labs (A/V Labs W426H & G; Smartboard Labs W426D & F)
- Conference Rooms A and B
- Digital and Multimedia Center (Kline DMC)
- Fine Arts Library (Music and Art)
- Gaming Rooms
- Green Room
- Vincent Voice Library