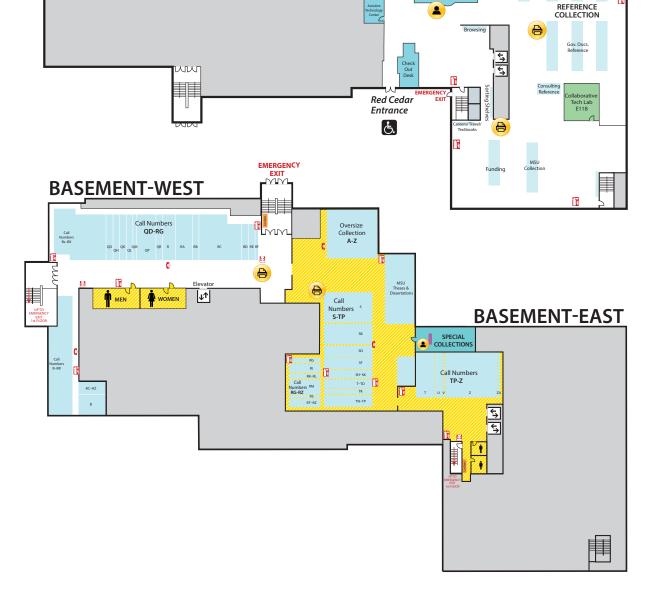

### First Floor EAST

- Browsing Collection
- Careers Collection • Collaborative Tech Lab
- (One Button Room E118)
- Funding Center
- Government Documents (Census, Michigan)
- Reference Collection
- Travel Guides

### **BASEMENT WEST**

 Call Numbers A-BX • Call Number QD-RG

Locations may have changed due to ongoing space renovations. Please visit a service desk for additional assistance.

### **BASEMENT CENTER**

- Call Numbers RG-TP
- Call Numbers TP-TX (Except TR)
- MSU Theses and Dissertations
- Oversize Books
- Special Collections **BASEMENT EAST**

• Call Numbers U-Z