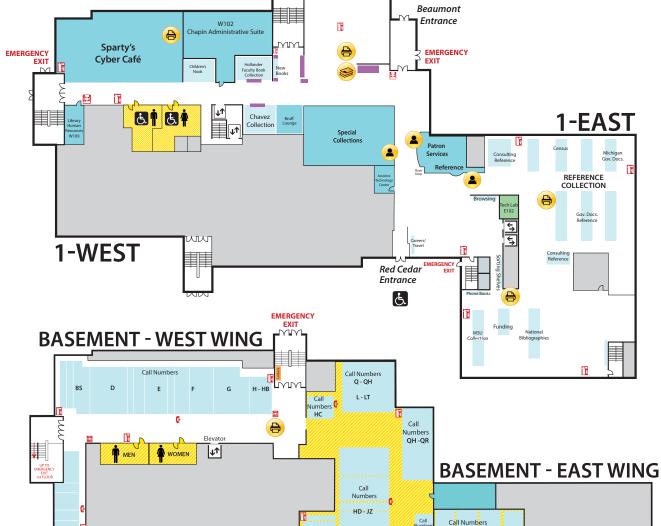

### First Floor WEST

- Chavez Collection
- Children's Nook
- CyberCafe
- Development Office
- Faculty Book Collection (Hollander)
- Human Resources
- New Books
- Special Collections

**BASEMENT WEST** 

• Call Numbers A-H

• Student Employment (Library; Human Resources)

### **First Floor CENTER**

- Assistive Technology Center
- Patron Services
- Reserves
- Reference Desk (Ask a Librarian)

## First Floor EAST

- Browsing Collection
- Careers Collection
- Collaborative Tech Lab (E102) • Funding Center
- Government Documents (Census, Michigan)
- Reference Collection
- Travel Guides

### **BASEMENT CENTER**

• Call Numbers HC-JZ, L & Q-RB

### **BASEMENT EAST**

Call Numbers RC-Z (Except TR)

Locations may have changed due to ongoing space renovations. Please visit a service desk for additional assistance.