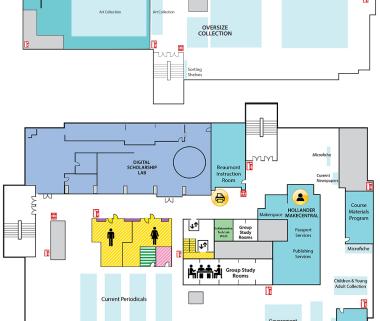

### 2-WEST

- Group Study Rooms
- Children's and Young Adult Literature Collection
- Collaborative Tech Lab (Mediascape Lab W220)
- Hollander MakeCentral (Copy Center)
- Course Materials Program
- Current Periodicals
- Beaumont Instruction Room
- Digital Scholarship Lab
- Red Cedar West Instruction Room
- MakeCentral (Hollander)
- Microforms
- Nursing Mothers' Room
- Publishing Services
- · Writing Center