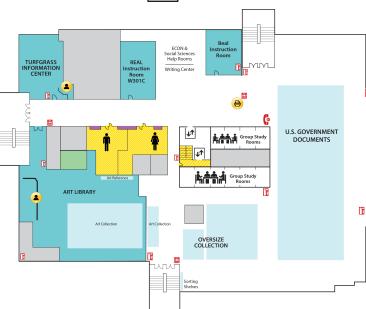

### **3-WEST**

- Call Numbers N. TR
- Collaborative Tech Lab (Presentation Lab W308F)
- Government Documents (U.S. and Oversize)
- 3-West Instruction Room (REAL)
- Beal Instruction Room
- Art Library
- Turfgrass Information Center
- Oversize Collection
- ECON and Social Sciences Help Room
- · Writing Center