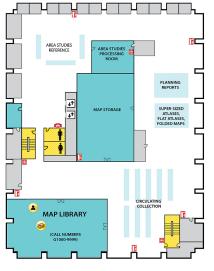

308F)
- Government Documents (U.S. and Oversize)
- 3-West Instruction Room (REAL)
- Beal Instruction Room
- Art Library
- Turfgrass Information Center
- Oversize Collection
- ECON and Social Sciences Help Room
- · Writing Center

### 2-WEST

- Group Study Rooms
- Children's and Young Adult Literature Collection
- Collaborative Tech Lab (Mediascape Lab W220)
- Hollander MakeCentral (Copy Center)
- Course Materials Program
- Current Periodicals
- Beaumont Instruction Room
- Digital Scholarship Lab
- Red Cedar West Instruction Room
- MakeCentral (Hollander)
- Microforms
- Nursing Mothers' Room
- Publishing Services
- · Writing Center

# **B**1





### 4-EAST

• Call Number P

### **3-EAST**

• Distance Learning Services

### 2-EAST

- Map Library
- Area Studies Reference
- Planning Reports



### First Floor WEST

- Chavez Collection
- Children's Nook
- CyberCafe
- Development Office
- Faculty Book Collection (Hollander)
- Human Resources
- New Books
- Special Collections

**BASEMENT WEST** 

• Call Numbers A-H

• Student Employment (Library; Human Resources)



### **First Floor CENTER**

- Assistive Technology Center
- Patron Services
- Reserves
- Reference Desk (Ask a Librarian)

## First Floor EAST

- Browsing Collection
- Careers Collection
- Collaborative Tech Lab (E102) • Funding Center
- Government Documents (Census, Michigan)
- Reference Collection
- Travel Guides

### **BASEMENT CENTER**

• Call Numbers HC-JZ, L & Q-RB

### **BASEMENT EAST**

Call Numbers RC-Z (Except TR)



Locations may have changed due to ongoing space renovations. Please visit a service desk for