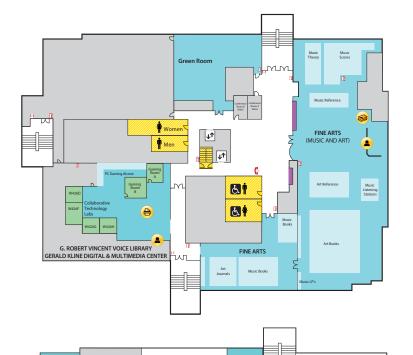

## 4-WEST

- Call Numbers M, N & TR (Fine Arts Library)
- Collaborative Tech Labs (A/V Labs W426H & G; Smartboard Labs W426D & F)
- Conference Rooms A and B
- Digital and Multimedia Center (Kline DMC)
- Fine Arts Library (Music and Art)
- Gaming Rooms
- Green Room
- Vincent Voice Library