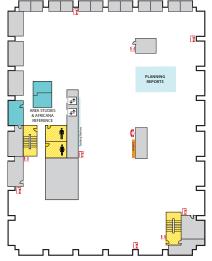

# 2-EAST

- Area Studies
- Planning Reports

1-EAST

REFERENCE

Beaumont **■** Entrance

Red Cedar **Entrance** 

F

- Assistive Technology Center • Patron Services
- Reserves
- Reference Desk (Ask a Librarian)