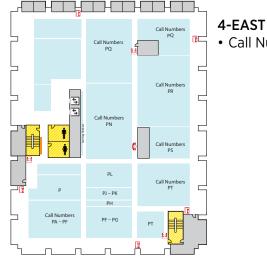

rsize Collection
- ECON and Social Sciences Help Room
- · Writing Center

# 2-WEST

- Group Study Rooms
- Children's and Young Adult Literature Collection
- Collaborative Tech Lab (Mediascape Lab W220)
- Hollander MakeCentral (Copy Center)
- Course Materials Program
- Current Periodicals
- Beaumont Instruction Room
- Digital Scholarship Lab
- Passport Services
- Red Cedar West Instruction Room
- MakeCentral (Hollander)
- Microforms
- · Nursing Mothers' Room
- Passport Services
- Writing Center

# First Floor WEST

- Chavez Collection
- · Children's Nook
- CyberCafe
- Development Office
- Faculty Book Collection (Hollander)
- Human Resources
- New Books
- Special Collections
- Student Employment (Library; Human Resources)



Group Stud Rooms

U.S. GOVERNMENT DOCUMENTS

OVERSIZE COLLECTION



# • Call Number P

# **3-EAST**

- Call Numbers H-J
- Distance Learning Services

# 2-EAST

- Area Studies
- Planning Reports



1-EAST

REFERENCE

Beaumont **■** Entrance

Red Cedar **Entrance** 

F



- Assistive Technology Center • Patron Services
- Reserves
- Reference Desk (Ask a Librarian)

# First Floor EAST

- Browsing Collection
- Careers Collection
- Collaborative Tech Lab (E102) Funding Center
- Government Documents
- (Census, Michigan)
- Reference Collection

**BASEMENT CENTER** 

**BASEMENT EAST** 

Call Numbers L & Q-RB

Call Numbers RC-Z (Except TR)

• Travel Guides



# **BASEMENT WEST** • Call Numbers A-G



Locations may have changed due to ongoing space renovations. Please visit a service desk for additional assistance.





Sparty's

Cyber Café

1-WEST

EMERGENCY