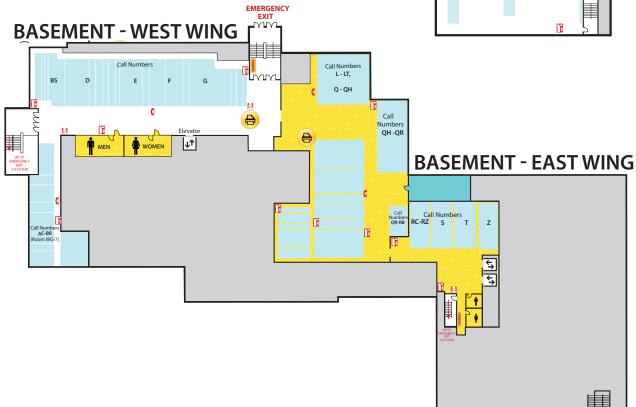

Call Numbers L & Q-RB

Call Numbers RC-Z (Except TR)

• Travel Guides

# **BASEMENT WEST** • Call Numbers A-G

Locations may have changed due to ongoing space renovations. Please visit a service desk for additional assistance.

Sparty's

Cyber Café

1-WEST

EMERGENCY