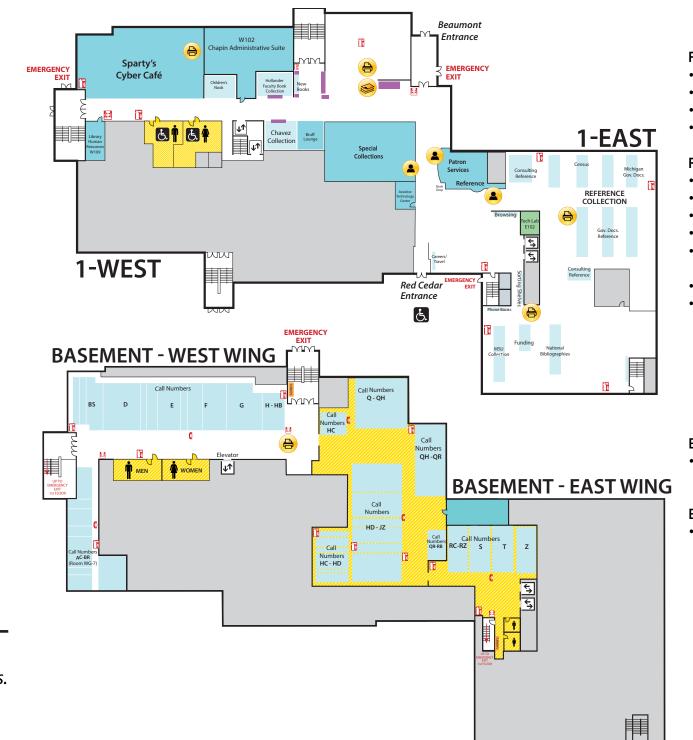

#### **First Floor WEST**

- Chavez Collection
- Children's Nook
- CyberCafe
- Development Office
- Faculty Book Collection (Hollander)
- Human Resources
- New Books
- Special Collections

**BASEMENT WEST** 

• Call Numbers A-H

B

• Student Employment (Library; Human Resources)

#### **First Floor CENTER**

- Assistive Technology Center
- Patron Services
- Reserves
- Reference Desk (Ask a Librarian)

### **First Floor EAST**

- Browsing Collection
- Careers Collection
- Collaborative Tech Lab (E102)
- Funding Center
- Government Documents (Census, Michigan)
- Reference Collection
- Travel Guides

## **BASEMENT CENTER**

• Call Numbers HC-JZ, & Q-RB

# **BASEMENT EAST**

Call Numbers RC-Z (Except TR)

North Locations may have changed due to ongoing space renovations. Please visit a service desk

for additional assistance.