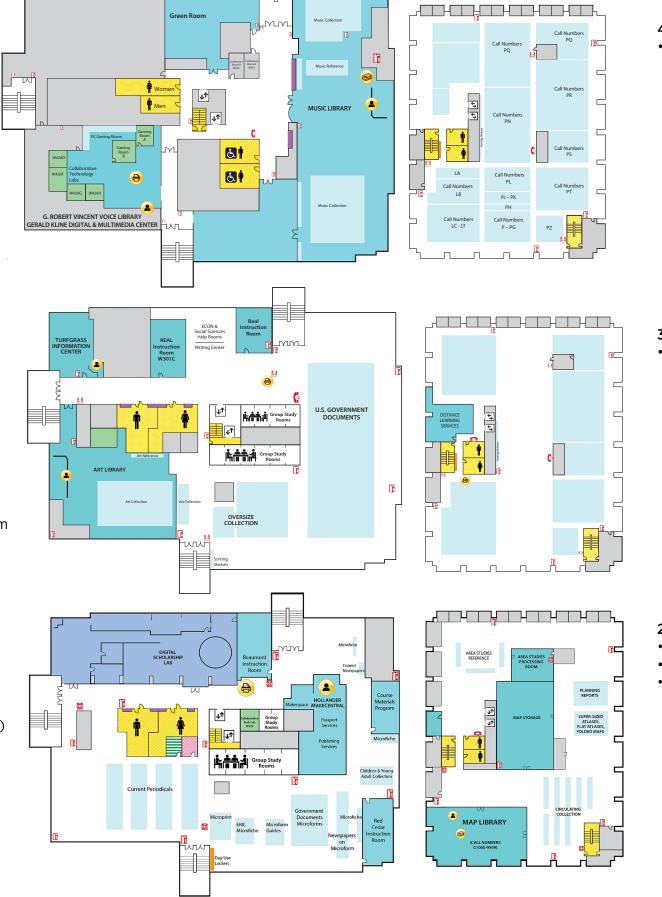

#### M 4-WEST Call Number M (Music Library) Won • Collaborative Tech Labs ne 🛉 (A/V Labs W426H & G; **↓** Smartboard Labs W426D & F) • Conference Rooms A and B 5 Digital and Multimedia Center <u>الج</u> LA (Kline DMC) Music Library • Gaming Rooms G. ROBERT VINCENT VOICE LIBRARY Call Numbe LC - LT LD KLINE DIGITAL & MULTIMEDIA CENTER Green Room Vincent Voice Library **3-WEST** Help R Call Numbers N. TR • Collaborative Tech Lab (Presentation Lab W308F) Government Documents U.S. GOVERNMENT DOCUMENTS 1↓ Group Study Rooms (U.S. and Oversize) **↓**↑ • 3-West Instruction Room (REAL) Beal Instruction Room Group Study Rooms • Art Library ART LIBRAR • Turfgrass Information Center Oversize Collection OVERSIZE COLLECTION • ECON and Social Sciences Help Room • Writing Center JUL 2-WEST • Group Study Rooms • Children's and Young Adult Literature Collection Collaborative Tech Lab PLANNING (Mediascape Lab W220) **1**↓ ATLASES • Hollander MakeCentral (Copy Center) **∮**↓↑ Course Materials Program • Current Periodicals к÷т́л

4-EAST • Call Numbers L and P

**3-EAST** • Distance Learning Services

- - Beaumont Instruction Room
  - Digital Scholarship Lab
  - Red Cedar West Instruction Room
  - MakeCentral (Hollander)
  - Microforms
  - Nursing Mothers' Room
  - Publishing Services
  - Writing Center

- 2-EAST
- Map Library
- Area Studies Reference
- Planning Reports

2

3