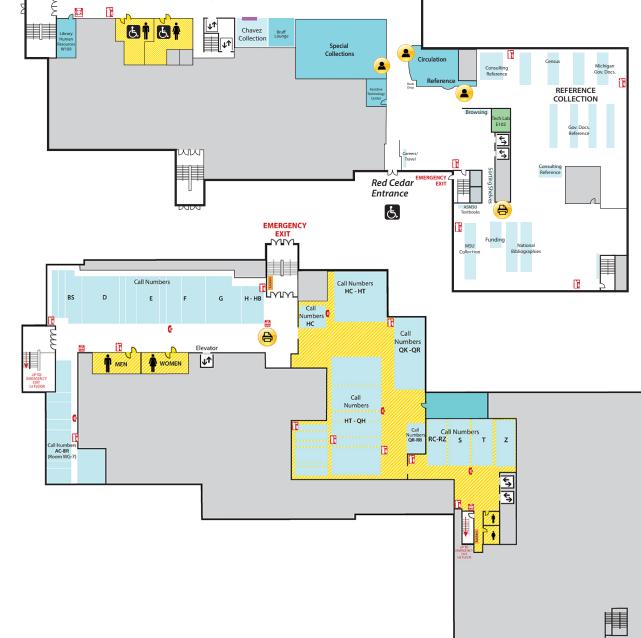

# First Floor WEST

- Chavez Collection
- Children's Nook CyberCafe
- Development Office • Faculty Book Collection
- (Hollander)
- Human Resources
- New Books
- Special Collections
- Student Employment (Library; Human Resources)

# **First Floor CENTER**

- Assistive Technology Center
- Circulation Desk
- Reserves
- Reference Desk (Ask a Librarian)

# First Floor EAST

- Browsing Collection
- Careers Collection
- Collaborative Tech Lab (E102) • Funding Center
- Government Documents
- (Census, Michigan) • Reference Collection
- Travel Guides

**BASEMENT CENTER** 

**BASEMENT EAST** 

& Q-RB

• Call Numbers HC-JZ,

Call Numbers RC-Z (Except TR)

## **BASEMENT WEST** • Call Numbers A-HB

Locations may have changed due to ongoing space renovations. Please visit a service desk for additional assistance.