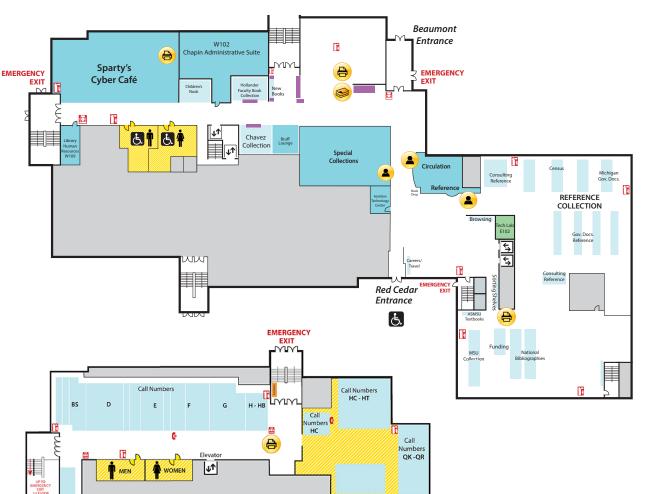

# First Floor WEST

- Chavez Collection
- Children's Nook CyberCafe
- Development Office • Faculty Book Collection
- (Hollander)
- Human Resources
- New Books
- Special Collections
- Student Employment (Library; Human Resources)

# **First Floor CENTER**

- Assistive Technology Center
- Circulation Desk
- Reserves
- Reference Desk (Ask a Librarian)

# First Floor EAST

- Browsing Collection
- Careers Collection
- Collaborative Tech Lab (E102) • Funding Center
- Government Documents
- (Census, Michigan) • Reference Collection
- Travel Guides

**BASEMENT CENTER** 

**BASEMENT EAST** 

& Q-RB

• Call Numbers HC-JZ,

Call Numbers RC-Z (Except TR)

## **BASEMENT WEST** • Call Numbers A-HB

Locations may have changed due to ongoing space renovations. Please visit a service desk for additional assistance.