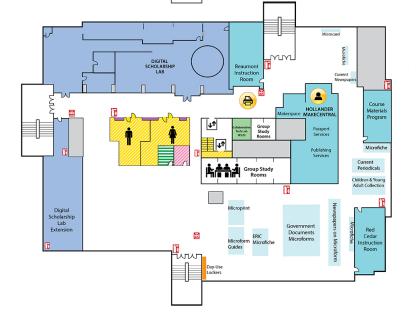

#### 2-WEST

- Group Study Rooms
- Children's and Young Adult Literature Collection
- Collaborative Tech Lab (Mediascape Lab W220)
- Hollander MakeCentral (Copy Center)
- Course Materials Program
- Current Periodicals
- Beaumont Instruction Room
- Digital Scholarship Lab
- Red Cedar West Instruction Room MakeCentral (Hollander)
- Microforms
- Nursing Mothers' Room
- Publishing Services
- · Writing Center