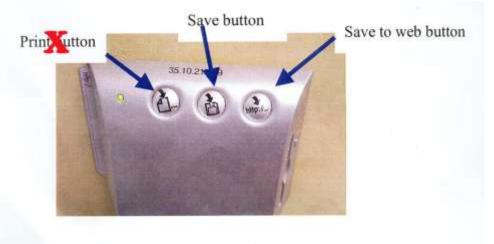

### → Saving the stuff you write on the Whiteboard

- 1. Make the room as bright as you can for best contrast
- 2. Hit the "Save to Web" button on the gray wall box
- 3. Wait for the gray box to stop making noise and stop blinking

## →Save to 3.5" floppy disk! You may buy a floppy disk at the Copy Center on 2-West for 25 cents!

- 1. Turn on the lights in the room to make it as bright as possible
- 2. Push the "Save" button on the gray wall box
- 3. Wait for the gray box to stop making noise and blinking ... it may take a minute or so.