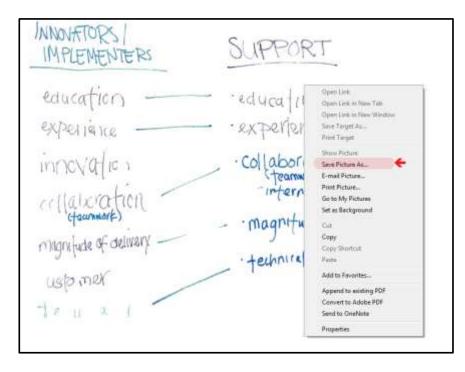

2. Click on your image to enlarge it. Click on the image to get the 'save' option. Save the image to your USB drive or to your MSU Networked drive (the AFS "P" drive on the computer). *The image will save as a PNG graphic file. This filetype works with most web browsers and graphics programs.* 