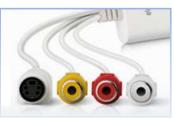

## **Elgato Video Capture**

This lab is equipped with Elgato Video Capture. With your webcam and cables, you will be able to capture, trim, and save video.

Step 1: Look for the yellow/red/white and s-Video cables near the back of the lab computer.

Step 2: Attach your camera to the cables in one of two possible ways:

- Using a composite cable (not provided) connect the yellow, red, and white connectors to the same colored outlets in your camera.
- Using a S-video cable (not provided) connect to a S-video outlet on your camera.