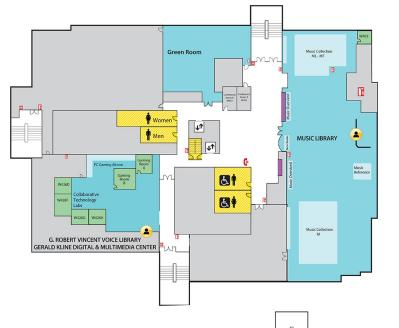

#### 4-WEST

- Call Number M, ML, MT (Music Library)
- Collaborative Tech Labs (A/V Labs W426H & G; Smartboard Labs W426D & F)
- · Conference Rooms A and B
- Digital and Multimedia Center (Kline DMC)
- Gaming Rooms
- · Green Room
- Group Room W403A
- Music Library
- Vincent Voice Library